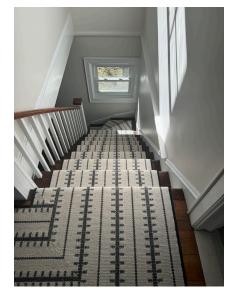

#### Questions to Ask When Considering Carpet on Your Stairs

Are your stairs in good shape or do they need repair?

If you already have an existing runner on your stairs, is there a defined area between the wood and the covering? This will determine the width of your new runner.

What is the appearance of the area along the stairs? Wallpaper, paint, etc.? Would the carpet pattern clash? Consider the style of your existing flooring and the color of your walls and furniture.

Do you want the runner carpet to continue in the hall?

Do your existing stairs have any curves, landings, etc.? No matter how unique the shape of your staircase may be, custom carpeting is available and affordable.

Precise dimensions of the staircase, width of the steps, length of the risers and amount of steps is very important when ordering the correct amount of carpet.